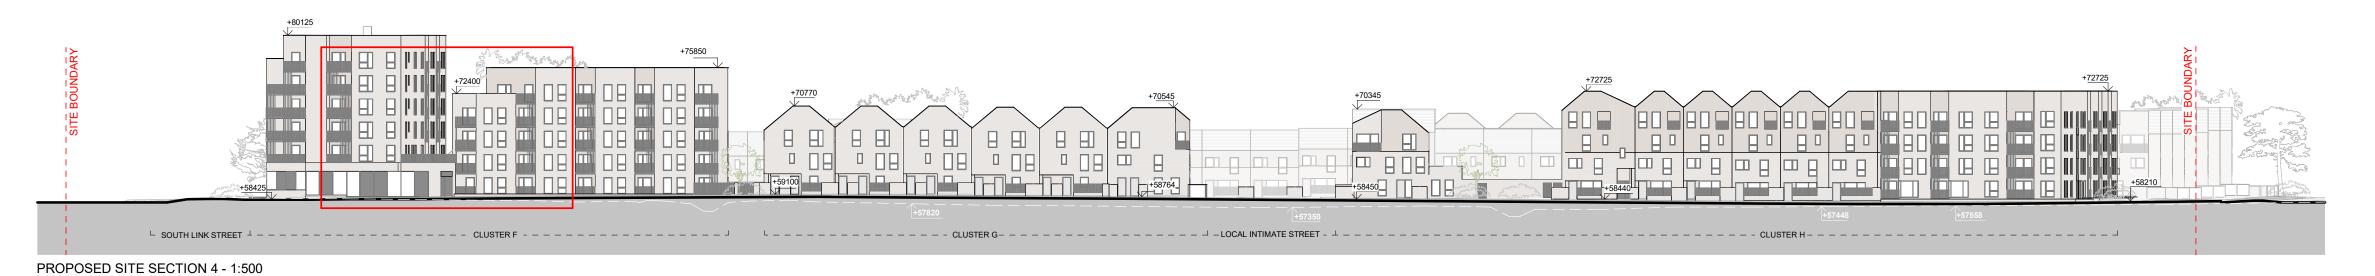

APARTMENT BLOCK F - MATERIALITY - SOUTH ELEVATION 1:50

DRAWING TO BE READ WITH REFERENCE TO THE FOLLOWING ASSOCIATED DRAWINGS AND INFORMATION:

• 0000 SERIES DRAWINGS: EXISTING SITE INFO

• 1000 SERIES DRAWINGS: PROPOSED SITE LAYOUT INFO

• 2000 SERIES DRAWINGS: PROPOSED ELEVATIONS INFO

• 2000 SERIES DRAWINGS: PROPOSED ELEVATIONS INFO

• 8000 SERIES DRAWINGS: HQA AND ASSOCIATED SCHEDULE OF A SERIE

3000 SERIES DRAWINGS: PROPOSED SITE/ LONGITUDINAL SECTIONS •

8000 SERIES DRAWINGS: HQA AND ASSOCIATED SCHEDULE OF INFO

ARCHITECTURAL DESIGN STATEMENT

**GENERAL NOTES:** 

REVISION DATE As indicated @ A1 DRG NO: KSG4 DTA ZZ ZZ DR JOB NO: 2301-KSG 4 SERIES: PLANNING APPLICATION PROJECT: KISHOGE PART 10 APPLICATION DRAWN: DRAWING: SITE 4 - MATERIALITY - APARTMENT BLOCK F - SHEET 02 CHECKED: